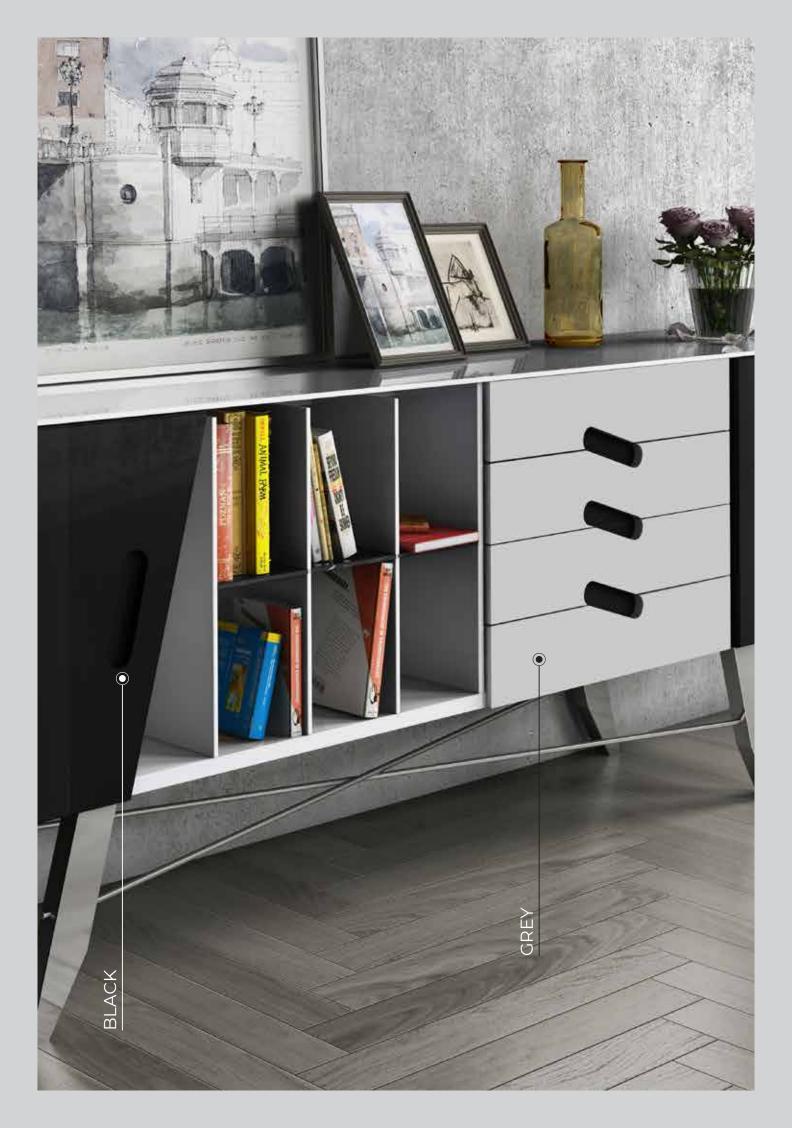

#### **KALHARE MARBLE**

**PEARL MARBLE GREY** 

**PEARL MARBLE** 

Solid color décors are an excellent choice for crafting furniture and enhancing interior spaces with a modern, contemporary flair. Add a touch of sophistication and style with a smooth, reflective surface and vibrant colors.

BLACK GRAPHITE

DEEP GREY LITE GREY

Solid color décors are an excellent choice for crafting furniture and enhancing interior spaces with a modern, contemporary flair. Add a touch of sophistication and style with a smooth, reflective surface and vibrant colors.