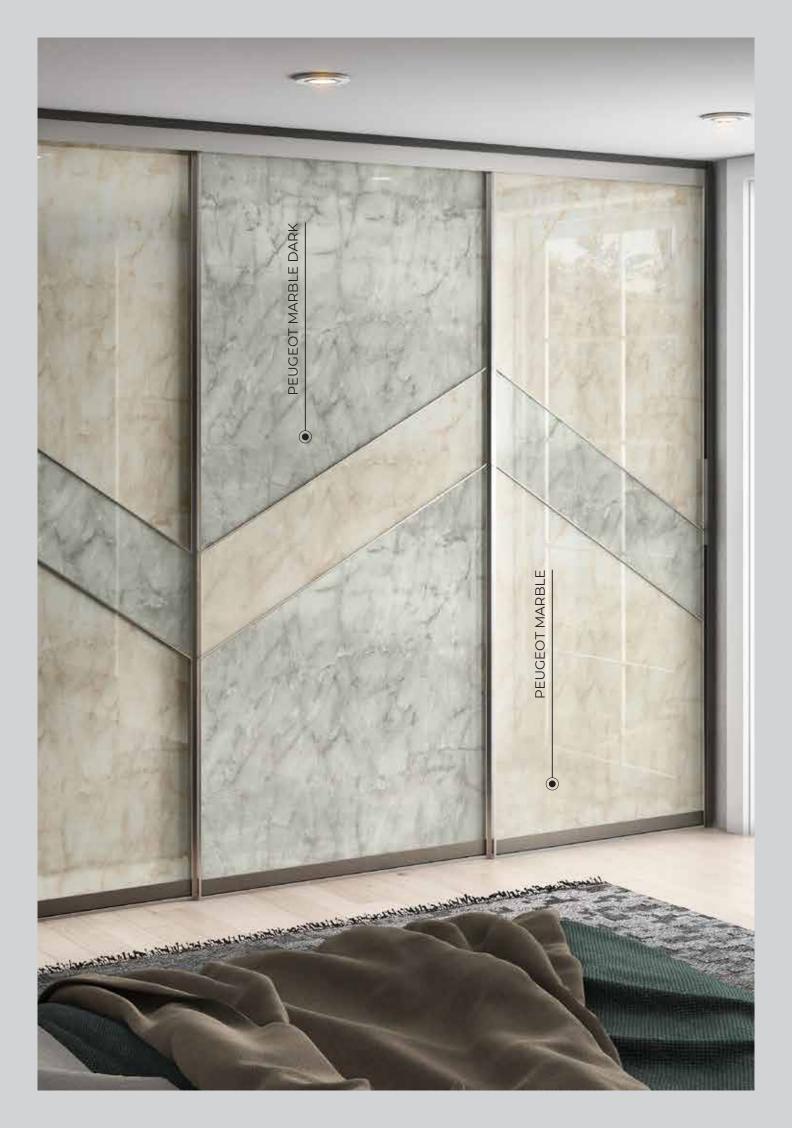

#### **PEUGEOT MARBLE**

#### **PEUGEOT MARBLE DARK**

Marble décor high gloss boards offer an exquisite option for crafting furniture and enhancing interior spaces. Its stunning appearance replicates the luxurious and elegant look of marble, adding a touch of sophistication.