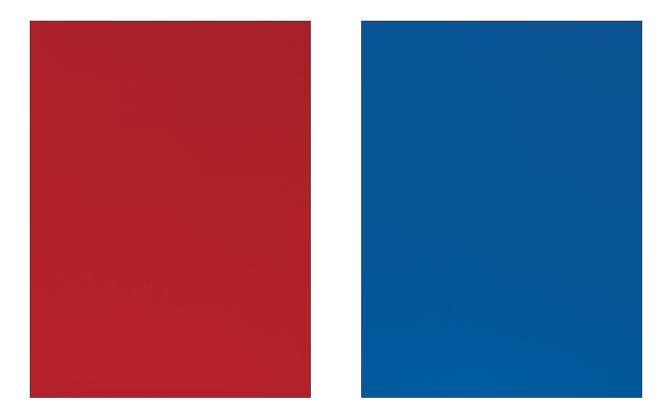

#### **PAPER WHITE**

RED BLUE

Combine the timeless beauty of wood with a glossy finish. Wooden décor high gloss boards offer a unique and versatile option for designing furniture and enhancing interior spaces.