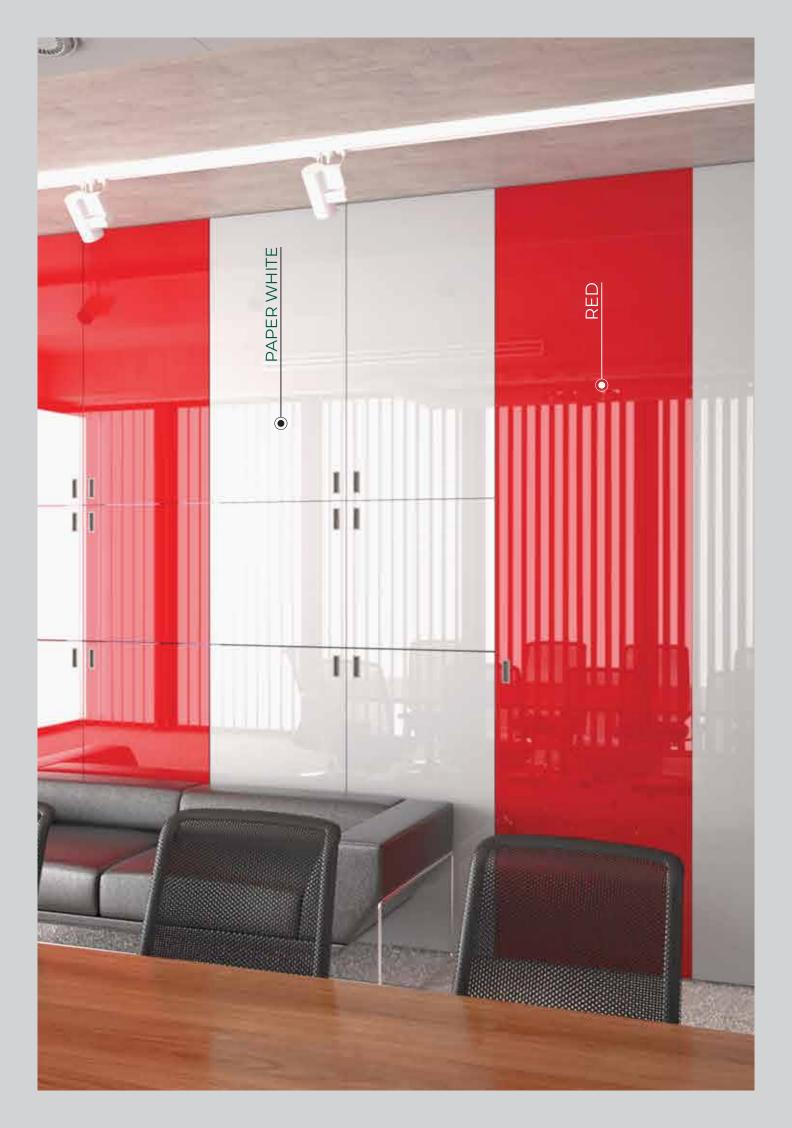

#### **PAPER WHITE**

RED BLUE

Combine the timeless beauty of wood with a glossy finish. Wooden décor high gloss boards offer a unique and versatile option for designing furniture and enhancing interior spaces.