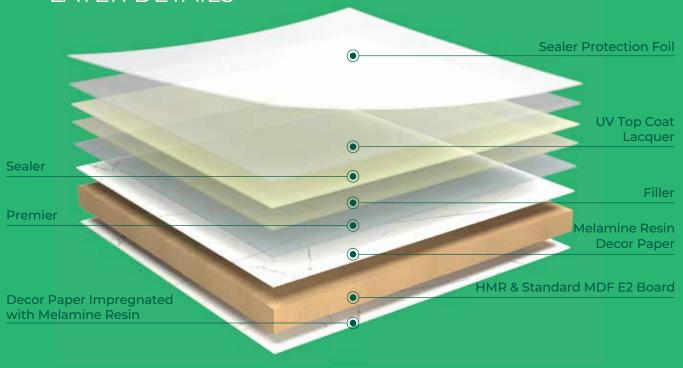

fting furniture and enhancing interior spaces with a modern, contemporary flair. Add a touch of sophistication and style with a smooth, reflective surface and vibrant colors.



BLACK GRAPHITE



DEEP GREY LITE GREY





Solid color décors are an excellent choice for crafting furniture and enhancing interior spaces with a modern, contemporary flair. Add a touch of sophistication and style with a smooth, reflective surface and vibrant colors.

#### **MILK WHITE**

#### **PAPER WHITE**



RED BLUE





Combine the timeless beauty of wood with a glossy finish. Wooden décor high gloss boards offer a unique and versatile option for designing furniture and enhancing interior spaces.



HAVANA OAK



**JECKSON** 



**AMERICAN TEAK** 



**DARK MONUMENT OAK** 

## HIGH GLOSS

#### LAYER DETAILS



## **CARE &**MAINTENANCE



Do not use a dry cloth to clean the surface



No scouring or abrasive cleaning material



Always presoak the cloth before cleaning the panel surface



Do not use cleansers, thinners, acetone, ammonia or other aggressive chemicals to clean the surface



# HIGH GLOSS

#### **ATTRIBUTES**

| ATTRIBUTES                           | AKIJ HIGH GLOSS      | HPL             | ACRYLIC/PVC     |
|--------------------------------------|----------------------|-----------------|-----------------|
| High Gloss Level                     | >95%                 | 87-89%          | 90-92%          |
| Smoothness                           | Superior             | Average         | Average         |
| Mirror Effect                        | Extreme & Impressive | Average