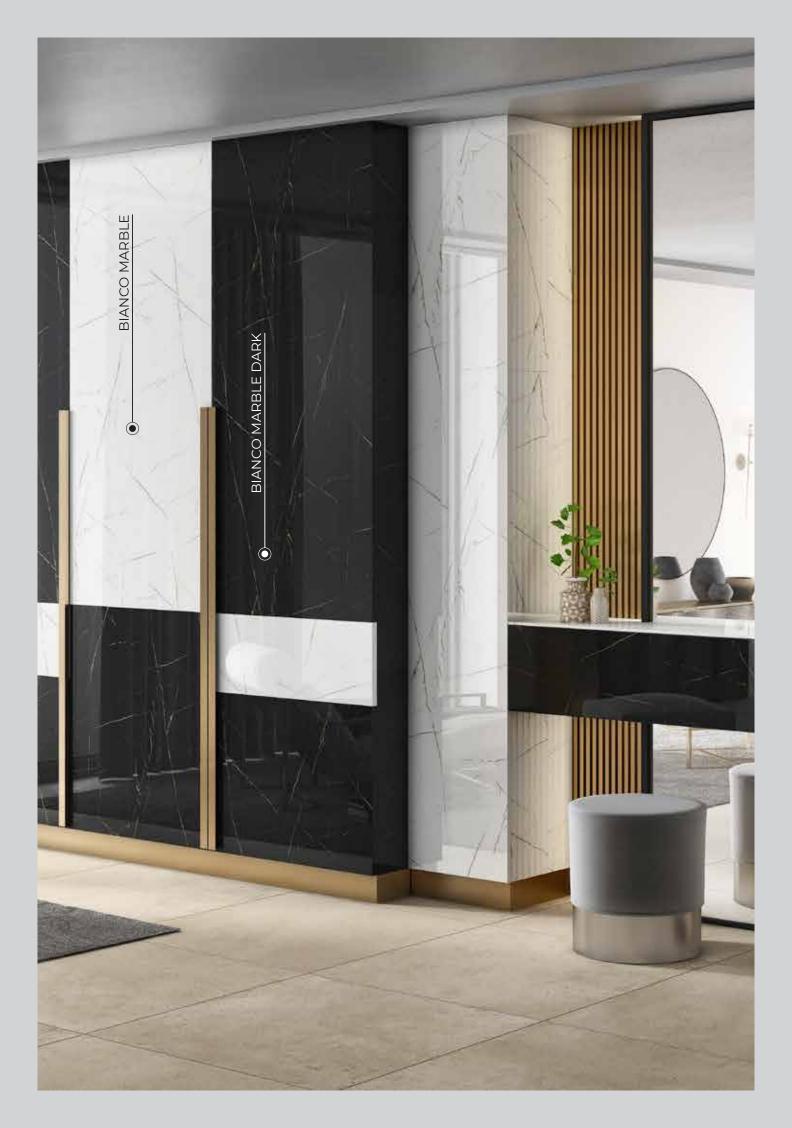

Marble décor high gloss boards offer an exquisite option for crafting furniture and enhancing interior spaces. Its stunning appearance replicates the luxurious and elegant look of marble, adding a touch of sophistication.

#### **BIANCO MARBLE DARK**

#### **BIANCO MARBLE**

Marble décor high gloss boards offer an exquisite option for crafting furniture and enhancing interior spaces. Its stunning appearance replicates the luxurious and elegant look of marble, adding a touch of sophistication.