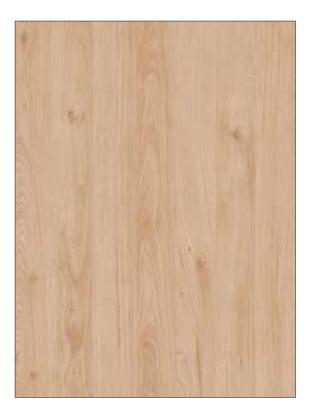

#### **PAPER WHITE**

RED BLUE

Combine the timeless beauty of wood with a glossy finish. Wooden décor high gloss boards offer a unique and versatile option for designing furniture and enhancing interior spaces.

HAVANA OAK

**JECKSON** 

**AMERICAN TEAK** 

**DARK MONUMENT OAK** 